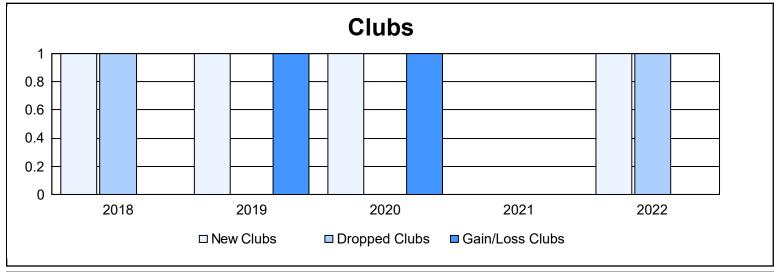

District 111MS

As of June 2022 Cumulative

| Year      | New<br>Clubs | Dropped<br>Clubs | Gain/<br>Loss<br>Clubs | New<br>Members | Charter<br>Members | Reinstate<br>Members | Transfer<br>Members | Total<br>Member<br>Added | Total<br>Members<br>Dropped | Gain/<br>Loss<br>Members |
|-----------|--------------|------------------|------------------------|----------------|--------------------|----------------------|---------------------|--------------------------|-----------------------------|--------------------------|
| 2017-2018 | 1            | 1                | 0                      | 167            | 21                 | 4                    | 10                  | 202                      | 195                         | 7                        |
| 2018-2019 | 1            | 0                | 1                      | 156            | 22                 | 2                    | 10                  | 190                      | 153                         | 37                       |
| 2019-2020 | 1            | 0                | 1                      | 155            | 21                 | 1                    | 13                  | 190                      | 164                         | 26                       |
| 2020-2021 | 0            | 0                | 0                      | 91             | 0                  | 2                    | 4                   | 97                       | 146                         | -49                      |
| 2021-2022 | 1            | 1                | 0                      | 120            | 25                 | 1                    | 4                   | 150                      | 180                         | -30                      |
| Average   | 1            | 0                | 0                      | 138            | 18                 | 2                    | 8                   | 166                      | 168                         | -2                       |