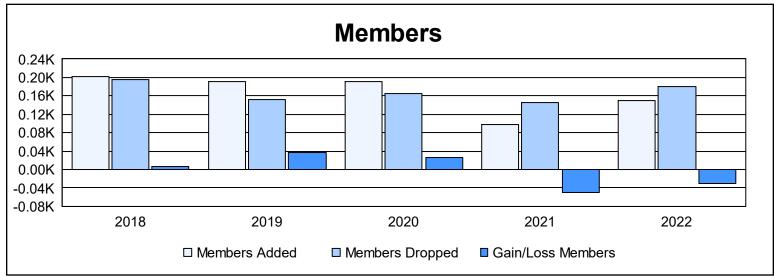

District 111MS

As of June 2022 Cumulative

| Year      | New<br>Clubs | Dropped<br>Clubs | Gain/<br>Loss<br>Clubs | New<br>Members | Charter<br>Members | Reinstate<br>Members | Transfer<br>Members | Total<br>Member<br>Added | Total<br>Members<br>Dropped | Gain/<br>Loss<br>Members |
|-----------|--------------|------------------|------------------------|----------------|--------------------|----------------------|---------------------|--------------------------|-----------------------------|--------------------------|
| 2017-2018 | 1            | 1                | 0                      | 167            | 21                 | 4                    | 10                  | 202                      | 195                         | 7                        |
| 2018-2019 | 1            | 0                | 1                      | 156            | 22                 | 2                    | 10                  | 190                      | 153                         | 37                       |
| 2019-2020 | 1            | 0                | 1                      | 155            | 21                 | 1                    | 13                  | 190                      | 164                         | 26                       |
| 2020-2021 | 0            | 0                | 0                      | 91             | 0                  | 2                    | 4                   | 97                       | 146                         | -49                      |
| 2021-2022 | 1            | 1                | 0                      | 120            | 25                 | 1                    | 4                   | 150                      | 180                         | -30                      |
| Average   | 1            | 0                | 0                      | 138            | 18                 | 2                    | 8                   | 166                      | 168                         | -2                       |